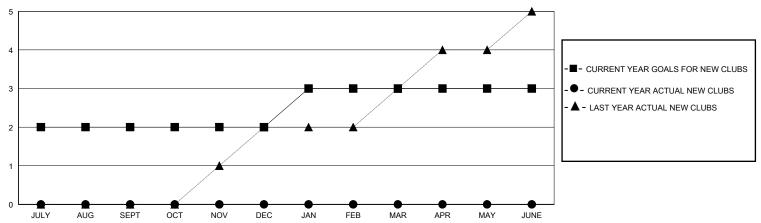

## District 316 B

Results as of: 9/30/2023

| GMT:                  |               |           | GMT CA        |                       |                         |                         |                                                    |  |
|-----------------------|---------------|-----------|---------------|-----------------------|-------------------------|-------------------------|----------------------------------------------------|--|
| Clubs                 |               |           |               | Members               |                         |                         |                                                    |  |
| RESULTS FOR 2023-2024 |               |           |               | RESULTS FOR 2023-2024 |                         |                         |                                                    |  |
| QUARTER               | NEW CLUB GOAL | NEW CLUBS | DROPPED CLUBS | QUARTER MEN           | /BER GROWTH NET<br>GOAL | MEMBER GROWTH<br>ACTUAL | DROPPED<br>MEMBERS ACTUAL<br>(including transfers) |  |
| JULY/AUG/SEPT         | 2             | 0         | 4             | JULY/AUG/SEPT         | 30                      | 130                     | 38                                                 |  |
| OCT/NOV/DEC           | 0             | 0         | 0             | OCT/NOV/DEC           | 40                      | 0                       | 0                                                  |  |
| JAN/FEB/MAR           | 1             | 0         | 0             | JAN/FEB/MAR           | 30                      | 0                       | 0                                                  |  |
| APR/MAY/JUNE          | 0             | 0         | 0             | APR/MAY/JUNE          | 30                      | 0                       | 0                                                  |  |

## GOALS AND ACTUAL NEW CLUBS CUMULATIVE