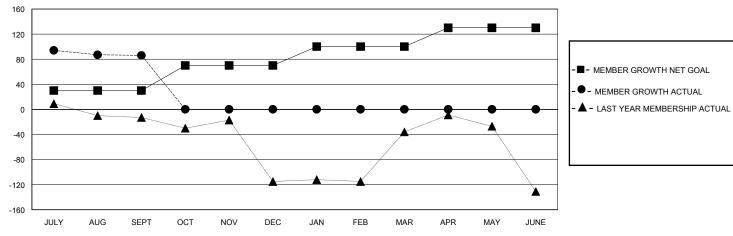

## District 316 B

Results as of: 9/30/2023

| GMT:                  |               |           | GMT CA        |                       |                         |                         |                                                    |  |
|-----------------------|---------------|-----------|---------------|-----------------------|-------------------------|-------------------------|----------------------------------------------------|--|
| Clubs                 |               |           |               | Members               |                         |                         |                                                    |  |
| RESULTS FOR 2023-2024 |               |           |               | RESULTS FOR 2023-2024 |                         |                         |                                                    |  |
| QUARTER               | NEW CLUB GOAL | NEW CLUBS | DROPPED CLUBS | QUARTER MEN           | /BER GROWTH NET<br>GOAL | MEMBER GROWTH<br>ACTUAL | DROPPED<br>MEMBERS ACTUAL<br>(including transfers) |  |
| JULY/AUG/SEPT         | 2             | 0         | 4             | JULY/AUG/SEPT         | 30                      | 130                     | 38                                                 |  |
| OCT/NOV/DEC           | 0             | 0         | 0             | OCT/NOV/DEC           | 40                      | 0                       | 0                                                  |  |
| JAN/FEB/MAR           | 1             | 0         | 0             | JAN/FEB/MAR           | 30                      | 0                       | 0                                                  |  |
| APR/MAY/JUNE          | 0             | 0         | 0             | APR/MAY/JUNE          | 30                      | 0                       | 0                                                  |  |

## GOALS AND ACTUAL MEMBERS CUMULATIVE

| DROPPED CLUBS: 4  |    | 32 CLUBS OF 60 ADDED 1 OR MORE<br>NEW MEMBERS | GENDER DISTRIBUTION  MALE 1,280 (74.07%) |              |     |
|-------------------|----|-----------------------------------------------|------------------------------------------|--------------|-----|
| DROPPED MEMBERS   |    |                                               | FEMALE                                   | 448 (25.93%) |     |
| DECEASED          | 0  | CLICK HERE FOR CUMULATIVE                     | TOTAL FAMILY UNIT MEMBERS                |              | 658 |
| CLUB CANCELLED 12 |    | MEMBERSHIP DATA                               |                                          |              | 200 |
| OTHER             | 26 |                                               | FAMILY MEMBERS PAYING HALF DUES          |              | 398 |
| TOTAL             | 38 |                                               | 3020                                     |              |     |